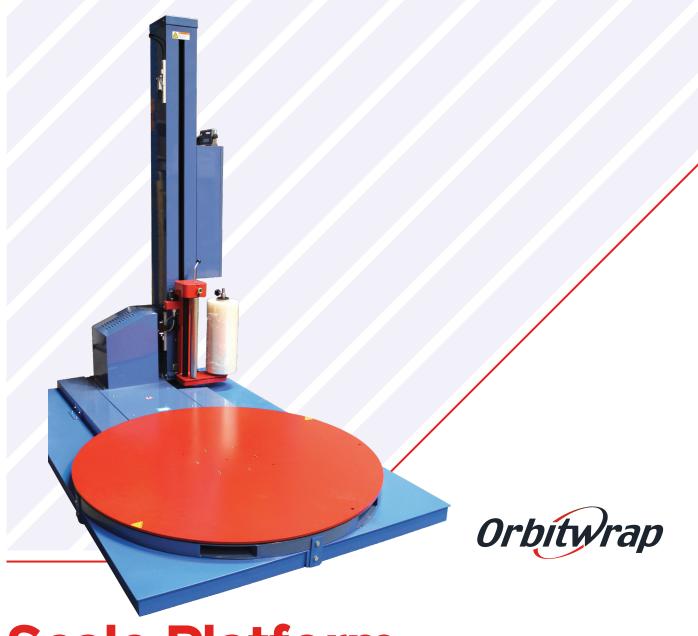

## **Scale Platform**

For Orbitwrap OR-1000 and OR-2000

Capacity 3t

Adjustable

9cm low profile design

## **Scale Base Features**

- Capacity 3t
- Four load cells, accurate
- Adjustable levelling feet
- 9cm low profile design
- Waterproof junction box
- OIML approved load cell
- Mild Steel or Stainless Steel structure available