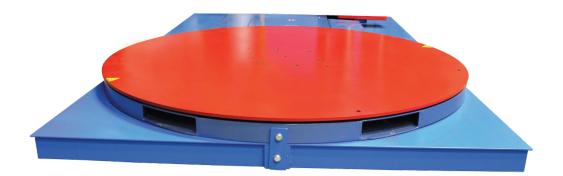

## **Scale Platform**

For Orbitwrap OR-1000 and OR-2000

Capacity 3t

Adjustable

9cm low profile design

## **Scale Base Features**

- Capacity 3t
- Four load cells, accurate
- Adjustable levelling feet
- 9cm low profile design
- Waterproof junction box
- OIML approved load cell
- Mild Steel or Stainless Steel structure available