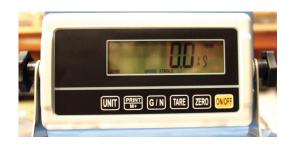

## **Platform Scales**

Orbitwrap OR-1000 and OR-2000

- ABS Plastic or Stainless steel waterproof design (IP67)
- Trade or Non Trade Applications
- NMI Approved S520 (Certified for Trade Use)
- Easy to use front panel configuration
- 52mm LCD display, attached back light
- Rechargeable Battery provide up to 35 hours of continuous use.
- Low power indicator and Auto power off
- Various Wall Mount and Pole Mounts available
- The scale platform would be 3000kg rated, but they would set the scale so if someone puts a pallet on the wrapper that weighs over 2000kg the screen would say OL, which stands for overload
- Digital screen reading in increments of 50g
- The scale uses rechargeable batteries, they are charged from a mains plug-in
- ONE YEAR WARRANTY